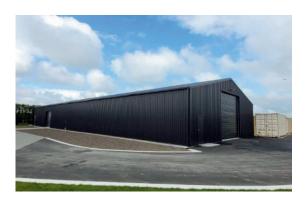

## WAREHOUSES & COMMERCIAL BUILDINGS

Wide Span offers low-rise buildings for businesses across the USA. From factories and warehouses to trade workshops, office buildings, retail outlets, churches, and community buildings, our structures are investments that enhance productivity and safeguard your workforce. Choose versatile designs for the ultimate solution in steel building excellence.

## **POPULAR DESIGNS**

- 40' X 100' FACTORIES OR WAREHOUSES
- 40' X 90' MODERN & STYLISH STORAGE
- 40' X 100' DIVIDE & RENT
- 40' X 65' SECURE YOUR INVESTMENT