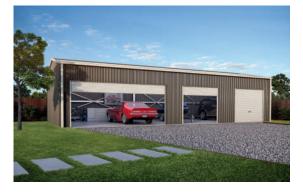

## GARAGES & WORKSHOPS

Wide Span's innovative designs cater to customers with double, triple, or 4-car garages and workshops. Ideal for vehicle storage or recreational activities, each structure embodies quality with customizable designs.

## **POPULAR DESIGNS**

- 25' X 30' GABLE ROOF
- 30' X 70' GABLE ROOF
- 30' X 55' GABLE ROOF
- 40' X 80' GABLE ROOF