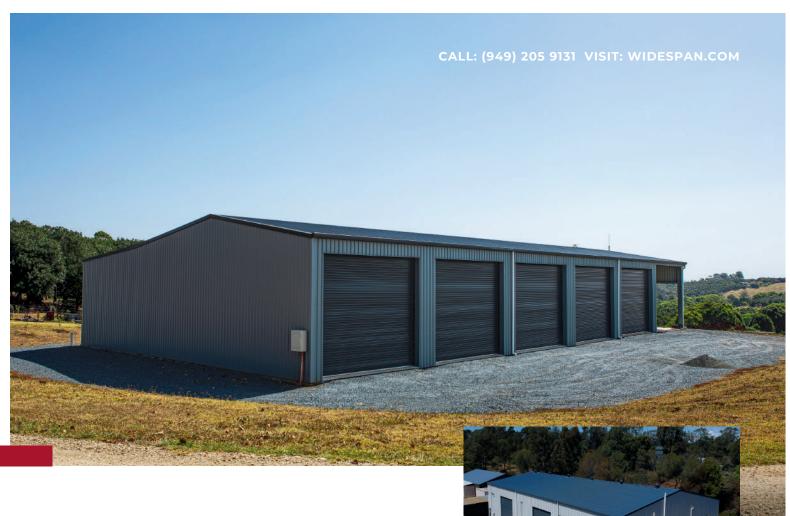

## GARAGES & WORKSHOPS

Wide Span's innovative designs cater to customers with double, triple, or 4-car garages and workshops. Ideal for vehicle storage or recreational activities, each structure embodies quality with customizable designs.

## **POPULAR DESIGNS**

- 25' X 30' GABLE ROOF
- 30' X 70' GABLE ROOF
- 30' X 55' GABLE ROOF
- 40' X 80' GABLE ROOF