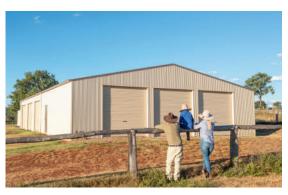

## AGRICULTURE, HAY & MACHINERY BUILDINGS

Wide Span understands the importance of protecting our customers' investment in agricultural equipment. Our customizable steel buildings provide functional and practical solutions for farmers and property owners. With heights up to 16 feet and spans up to 60 feet, you can choose your design with no restrictions.

## **POPULAR DESIGNS**

- 60' X 100' OPEN BAY FARM BUILDINGS
- 50' X 90' CLEAR SPAN STRUCTURE
- 60' X 120' GABLE OPEN DESIGNS
- 30' X 80' GABLE ROOF