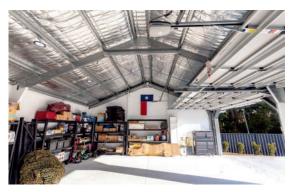

## GARAGES & WORKSHOPS

Wide Span's innovative designs cater to customers with double, triple, or 4-car garages and workshops. Ideal for vehicle storage or recreational activities, each structure embodies quality with customizable designs.

## **POPULAR DESIGNS**

- 25' X 30' GABLE ROOF
- 30' X 70' GABLE ROOF
- 30' X 55' GABLE ROOF
- 40' X 80' GABLE ROOF