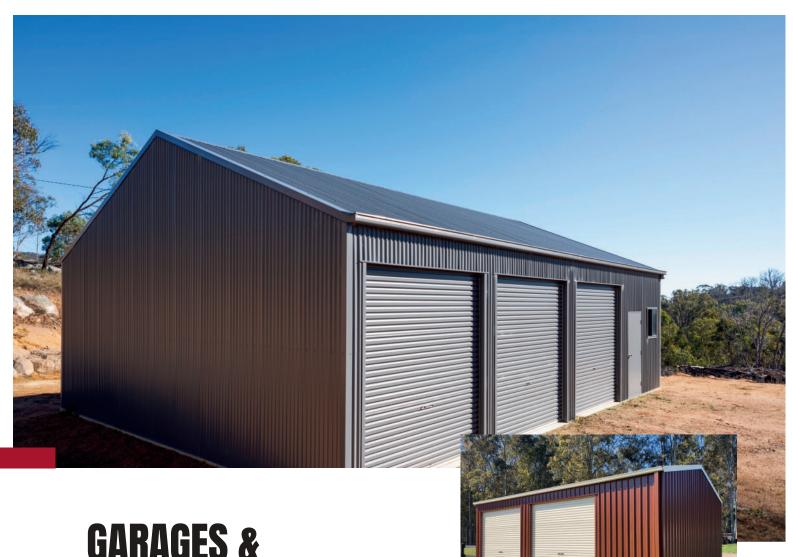

## GARAGES & WORKSHOPS

Wide Span's innovative designs cater to customers with double, triple, or 4-car garages and workshops. Ideal for vehicle storage or recreational activities, each structure embodies quality with customizable designs.

## **POPULAR DESIGNS**

- 25' X 30' GABLE ROOF
- 30' X 70' GABLE ROOF
- 30' X 55' GABLE ROOF
- 40' X 80' GABLE ROOF