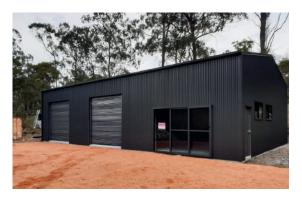

## WAREHOUSES & COMMERCIAL BUILDINGS

Wide Span offers low-rise buildings for businesses across the USA. From factories and warehouses to trade workshops, office buildings, retail outlets, churches, and community buildings, our structures are investments that enhance productivity and safeguard your workforce. Choose versatile designs for the ultimate solution in steel building excellence.

## **POPULAR DESIGNS**

- 40' X 100' FACTORIES OR WAREHOUSES
- 40' X 90' MODERN & STYLISH STORAGE
- 40' X 100' DIVIDE & RENT
- 40' X 65' SECURE YOUR INVESTMENT