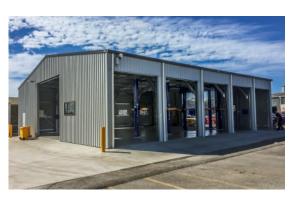

## GARAGES & WORKSHOPS

Wide Span's innovative designs cater to customers with double, triple, or 4-car garages and workshops. Ideal for vehicle storage or recreational activities, each structure embodies quality with customizable designs.

## **POPULAR DESIGNS**

- 25' X 30' GABLE ROOF
- 30' X 70' GABLE ROOF
- 30' X 55' GABLE ROOF
- 40' X 80' GABLE ROOF