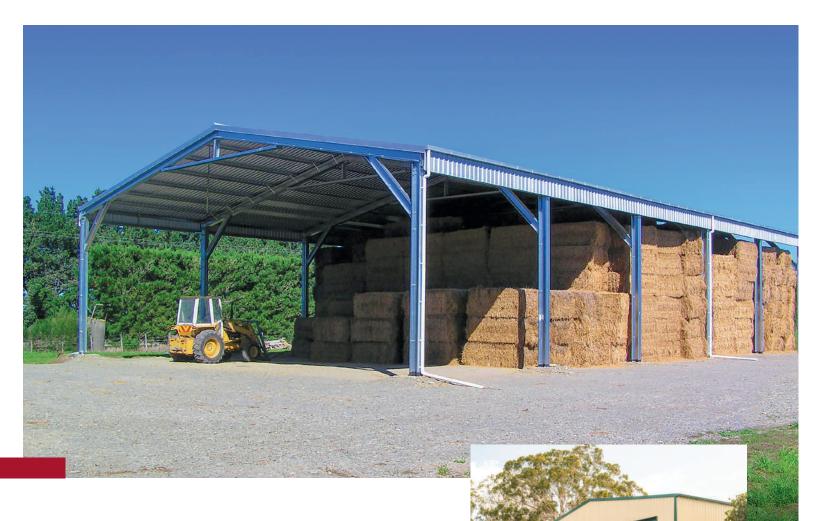

## AGRICULTURE, HAY & MACHINERY BUILDINGS

Wide Span understands the importance of protecting our customers' investment in agricultural equipment. Our customizable steel buildings provide functional and practical solutions for farmers and property owners. With heights up to 16 feet and spans up to 60 feet, you can choose your design with no restrictions.

## **POPULAR DESIGNS**

- 60' X 100' OPEN BAY FARM BUILDINGS
- 50' X 90' CLEAR SPAN STRUCTURE
- 60' X 120' GABLE OPEN DESIGNS
- 30' X 80' GABLE ROOF